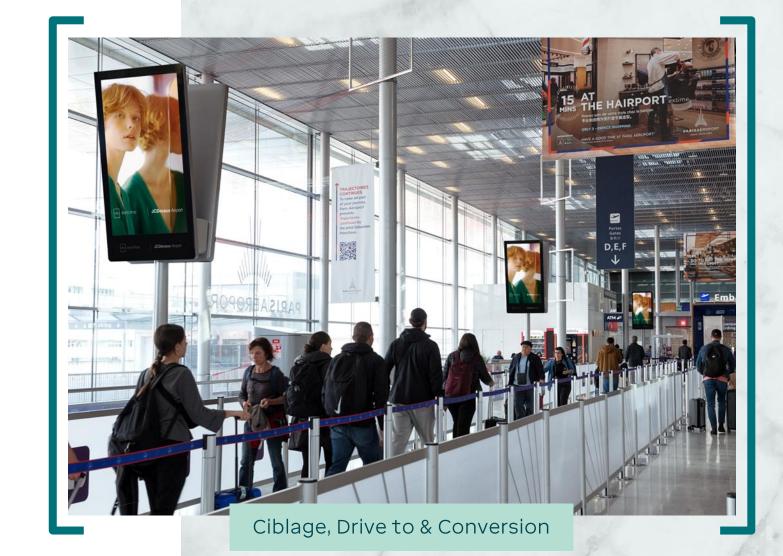

## Full impact DOOH

Une couverture intégrale sur tous les écrans DOOH de Paris Aéroport.

- Départs & arrivées CDG 1, 2C, 2AC, 2B, 2BD, 2D, 2E, 2F, 2G, Gare TGV, CDG 3, Orly 1, 2, 3 & 4
- $\Diamond$  8,2 millions de trafic moyen sur 28 jours
- > 106 millions d'impressions sur 28 jours
- 466 écrans digitaux de 75 ou 85 pouces avec 1/8 part de voix 30 secondes de diffusion / boucle (spot de 5x6, 3x10, 2x15 sec)

335 100 € / 28 jours 251 300 € / 14 jours Tarifs bruts hors frais techniques