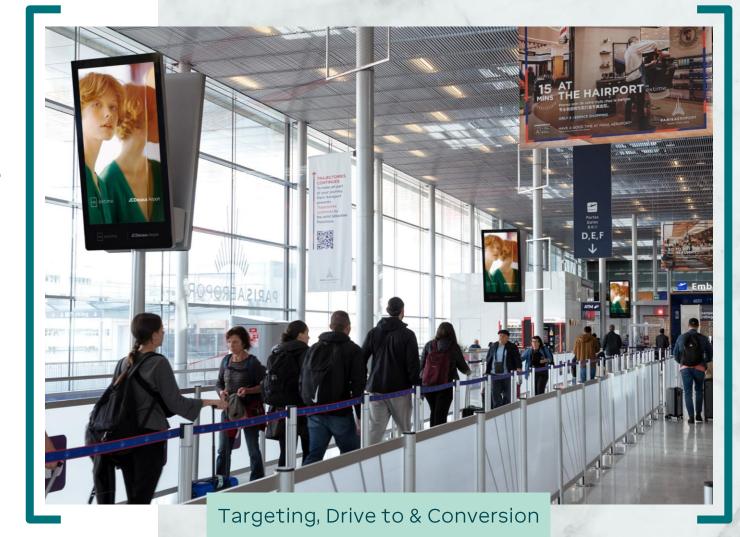

## Full impact DOOH

Full coverage on all DOOH screens in Paris Airport.

- Departures & Arrivals CDG 1, 2C, 2AC, 2B, 2BD, 2D, 2E, 2F, 2G, Gare TGV, CDG 3, Orly 1, 2, 3 & 4
- $\diamondsuit$  8,2 million of average traffic over 28 days
- Impressions: 106 M over 28 days
- 466 screens of 75 or 85 inches with 1/8 share of voice 30 seconds broadcast / loop (spot of 5x6, 3x10, 2x15 sec)

335 100 € / 28 days 251 300 € / 14 days Gross rate excluding technical fees.