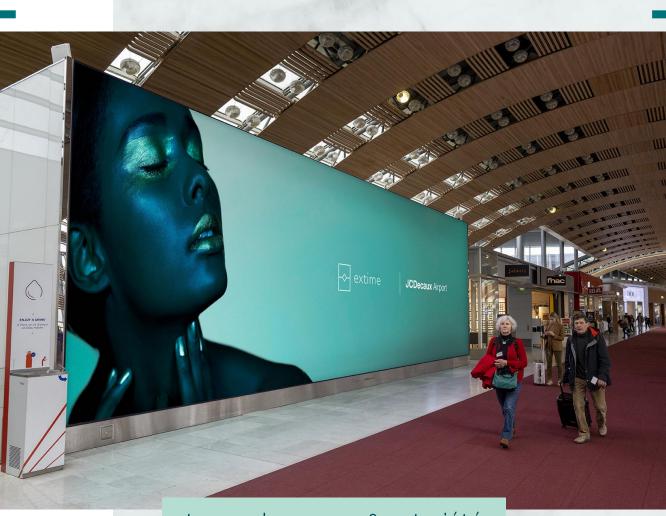

## Boarding Duo Emergence CDG 2EK

Surprendre les voyageurs avec un contenu unique lors d'un moment d'extrême réceptivité.

> Paris-CDG 2EK – Départs – Espace embarquement

- > 5,1 millions de passagers attendus aux départs de CDG 2EK en 2025
- > 2 lightboxes de 55m<sup>2</sup> (13,1 x 4,2m)

181 300 € / 1 mois 488 000 € / 3 mois 880 600 € / 6 mois Pour 1 an : contactez-nous. Tarifs bruts hors frais techniques.

extime

Image de marque & notoriété

JCDecaux Airport

Informations & photomontage non contractuels ; Source : Prévisions 2025 Extime JCDecaux Airport sur la base des données ForwardKeys Traveller Statistics (base mars 2025)