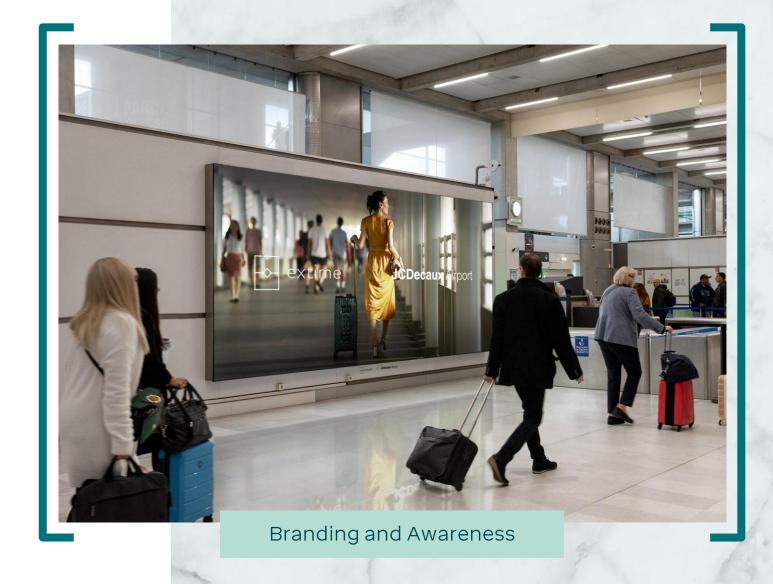

## Luggage Lightbox CDG 2F

A strategic system covering arrivals at terminal CDG 2F.

- ♦ Paris-CDG 2F Arrivals baggage claim area
- 8,2M passengers expected at CDG 2F arrivals in 2025
- 2 lightboxes 14sqm (5,6 x 2,5m)

179 000 € / 1 month 482 000 € / 3 months 869 800 € / 6 months For 1 year: contact us. Gross rate excluding technical fees.