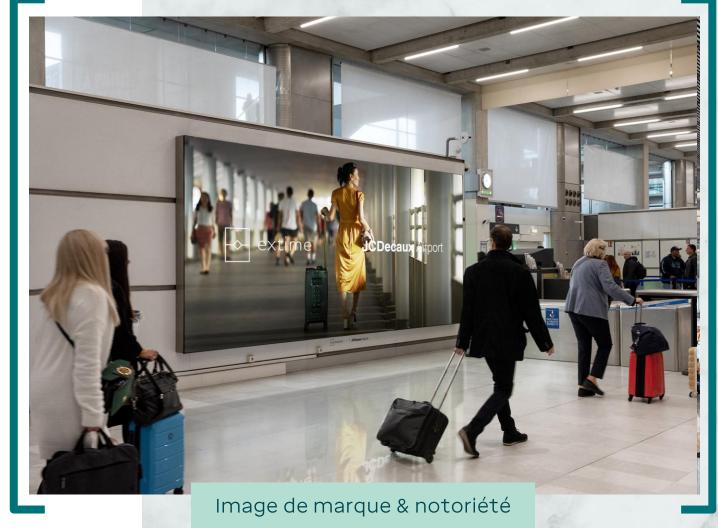

## Luggage Lightbox CDG 2F

Un dispositif stratégique couvrant les arrivées du terminal CDG 2F.

- Paris-CDG 2F Arrivées Espace de livraison des bagages
- 8,2 millions de passagers attendus aux arrivées de CDG 2F en 2025
- $\diamondsuit$  2 lightboxes de 14m² (5,6 x 2,5m)

179 000 € / 1 mois 482 000 € / 3 mois 869 800 € / 6 mois Pour 1 an : contactez-nous. Tarifs bruts hors frais techniques.