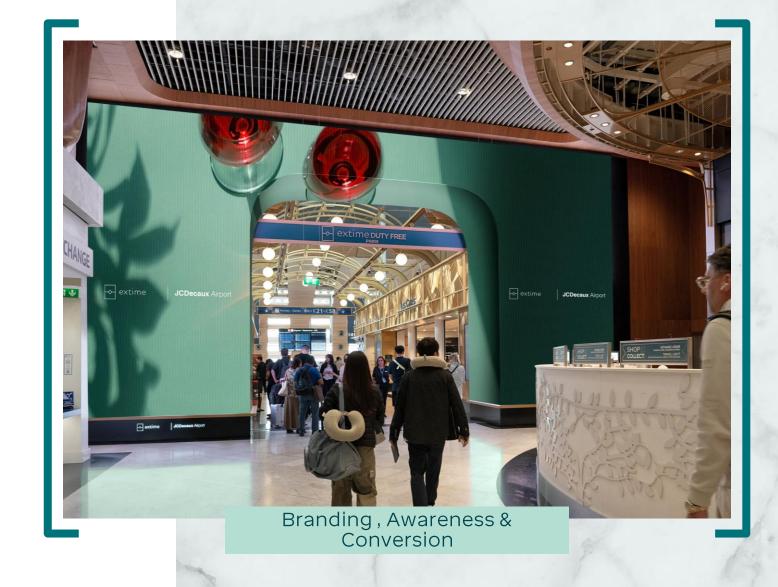

## Shopping Digital Arch CDG 2EK

A digitized triumphal arch allowing total immersion in the heart of the boutique area of the international terminal CDG 2E Porte K.

- Paris-CDG 2EK Departures Shopping area
- 5,1M passengers expected at CDG 2EK departures in 2025
- Digital surface: 52,172 sqm /Digital height: 5,76 m /Total arch width : 11,04 m /One leg width : 2,88 m /Depth : 1,8 m

223 900 € / 1 month 602 900 € / 3 months 1087 800 € / 6 months For 1 year: contact us, Gross rate for 50% SOV, excluding technical fees.