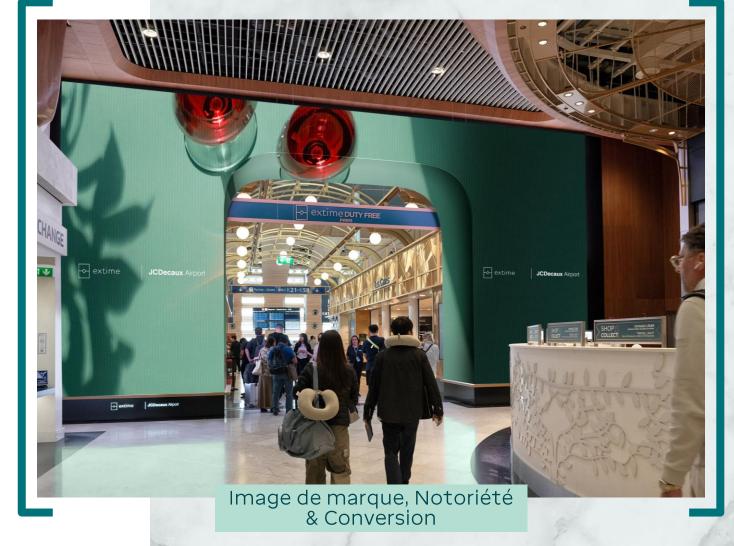

## Shopping Digital Arch CDG 2EK

Un arc de triomphe digitalisé permettant une immersion totale au cœur de l'espace boutiquaire du terminal international CDG 2E Porte K.

- Paris-CDG 2EK Départs Espace boutiquaire
- > 5,1 millions de passagers attendus aux départs de CDG 2EK en 2025
- 1 écran d'une superficie totale : 52,17 m²

Hauteur digitalisée : 5,76 m/ Largeur totale de l'arche : 11,04 m/ Largeur d'une jambe : 2,88 m/ Profondeur : 1,8 m

223 900 € / 1 mois 602 900 € / 3 mois 1087 800 € / 6 mois Pour 1 an : contactez-nous. Tarifs bruts pour 50% PDV, hors frais techniques.