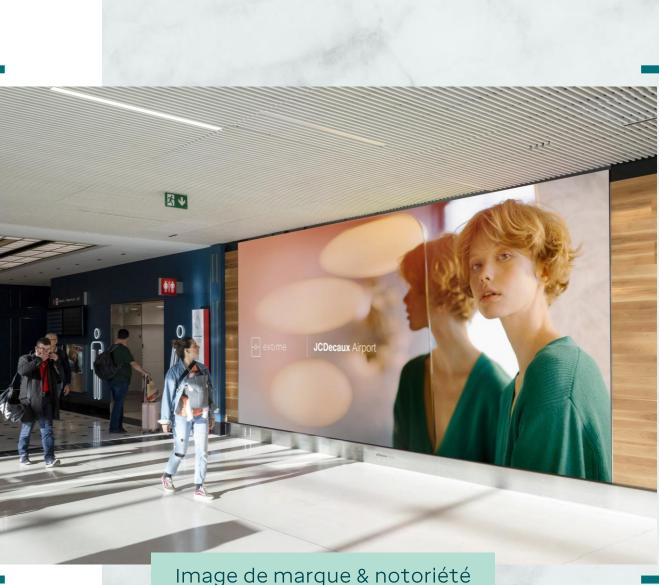

## **Boarding Duo Emergence CDG 2EL**

2 lightboxes au cœur de la salle d'embarquement couvrant 100% des départs de la porte L.

Paris-CDG 2EL – Départs – Espace embarquement

5 millions de passagers attendus aux départs de CDG 2EL en 2025

2 lightboxes de 16m<sup>2</sup> (5,39 x 2,95m) & 18m<sup>2</sup> (6,25 x 2,95m)

123 200 € / 1 mois <u>331800€/3mois</u> 598 700 € / 6 mois Pour 1 an : contactez-nous. Trafics bruts hors frais techniques.

extime

**JCDecaux** Airport

Informations & photomontage non contractuels; Source : Prévisions 2025 Extime JCDecaux Airport sur la base des données ForwardKeys Traveller Statistics (base mars 2025)