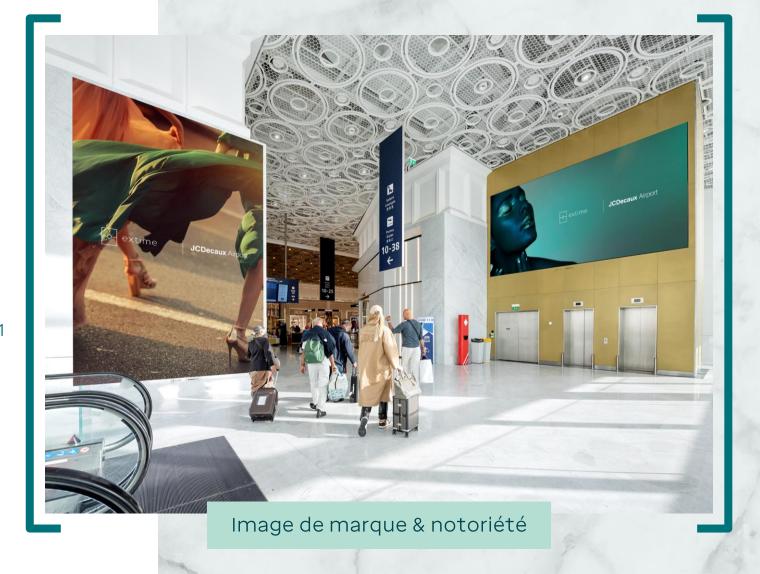

## Shopping Digital Immersive CDG 1 Jonction

Toucher 100% du flux aux départs du terminal avec un dispositif digital immersif en amont de l'espace shopping.

- Paris-CDG 1 Départs Espace boutiquaire
- 4,7 millions de passagers attendus aux départs de CDG 1 en 2025
- $\diamondsuit$  2 écrans digitaux de 17m² (5,5 x 3,1m) & 22m² (6,5 x 3,5m)

## Shopping Digital Immersive CDG 1 Jonction

Capture 100% of the flow at departures from the terminal with an immersive digital setup upstream of the shopping area

- Paris-CDG 1 Departures Shopping area
- > 4,7 millions passengers expected at departures from CDG 1 in 2025
- $\checkmark$  2 screens of 17sqm (5,5 x 3,1m) & 22sqm (6,5 x 3,5m)