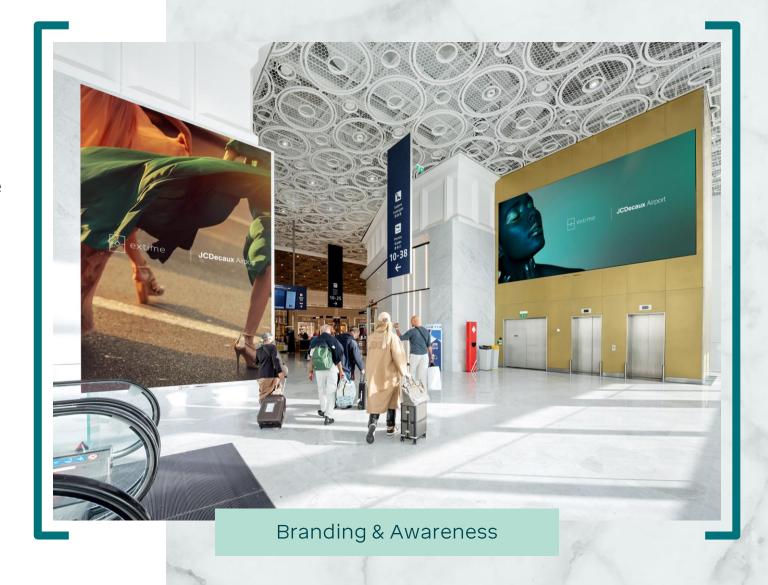

## Shopping Digital Immersive CDG 1 Jonction

Toucher 100% du flux aux départs du terminal avec un dispositif digital immersif en amont de l'espace shopping.

- Paris-CDG 1 Départs Espace boutiquaire
- 4,7 millions de passagers attendus aux départs de CDG 1 en 2025
- $\diamondsuit$  2 écrans digitaux de 17m² (5,5 x 3,1m) & 22m² (6,5 x 3,5m)

## Shopping Digital Immersive CDG 1 Jonction

Capture 100% of the flow at departures from the terminal with an immersive digital setup upstream of the shopping area

- Paris-CDG 1 Departures Shopping area
- > 4,7 millions passengers expected at departures from CDG 1 in 2025
- $\checkmark$  2 screens of 17sqm (5,5 x 3,1m) & 22sqm (6,5 x 3,5m)