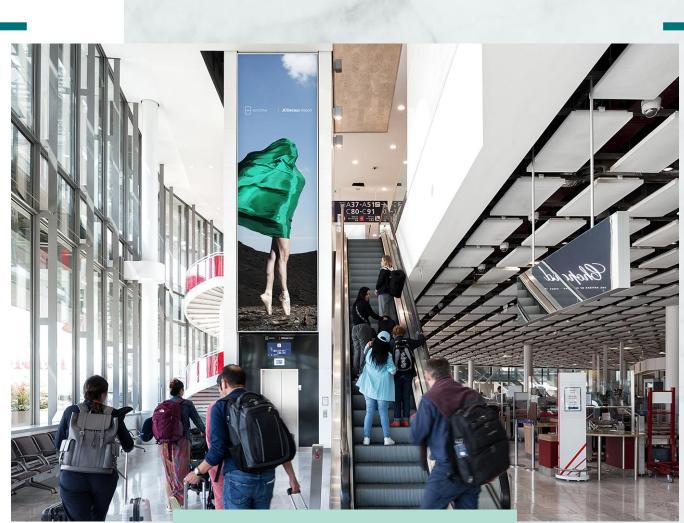

## Shopping Emergence CDG 2AC

Reach 100% of departures with these lightboxes located before the retail area

Paris-CDG 2 AC – Departures – Shopping area

- > 1,4 millions passengers expected at departures from CDG 2AC en 2025
- > 2 lightboxes de 14sqm (2 x 7m)

137 900 € / 1 month 371 400 € / 3 months 670 100 € / 6 months For 1 year: contact us. Gross rate excluding technical fees.

extime