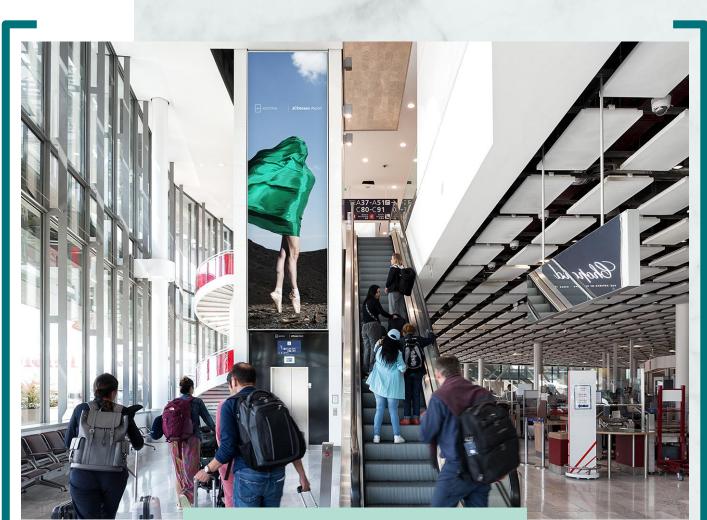

## Shopping Emergence CDG 2AC

Toucher 100% des départs grâce à ces lightboxes localisées avant la zone boutiquaire.

 $\diamond$  Paris-CDG 2 AC – Départs – Espace boutiquaire

- > 1,4 millions de passagers attendus aux départs de CDG 2AC en 2025
- > 2 lightboxes de 14m<sup>2</sup> (2 x 7m)

137 900 € / 1 mois 371 400 € / 3 mois 670 100 € / 6 mois Pour 1 an : contactez-nous. Tarifs bruts hors frais techniques.

extime

Image de marque & notoriété

JCDecaux Airport

Informations & photomontage non contractuels Source : Prévisions 2025 Extime JCDecaux Airport sur la base des données ForwardKeys Traveller Statistics (base mars 2025)