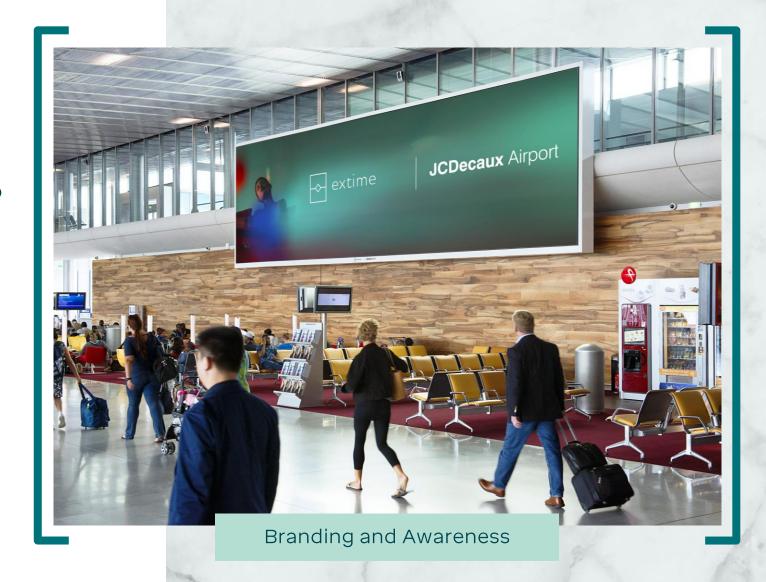

## Boarding Duo Emergence CDG 2EM

2 lightboxes covering the flow between the shop area and the boarding area for greater visibility.

- ♦ Paris-CDG 2EM Departures Boarding area
- 3,2 M passengers expected at CDG 2E Gate M departures in 2025
- 2 lightboxes de 54 sqm (14,44 x 3,74m)

144 200 € / 1 month 388 300€ / 3 months 700 700 € / 6 months For 1 year ? Contact us Gross rate excluding technical fees