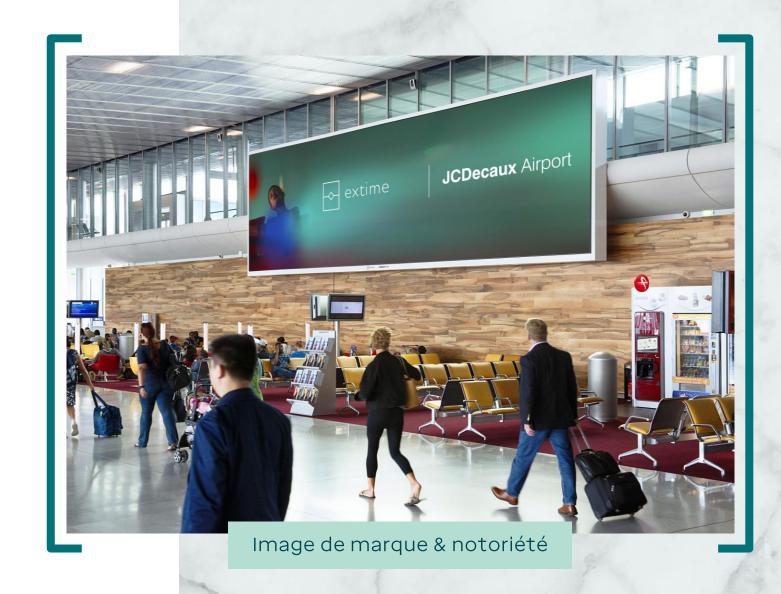

## Boarding Duo Emergence CDG 2EM

2 lightboxes couvrant les flux entre l'espace boutiquaire et l'embarquement pour plus de visibilité.

- Paris-CDG 2EM Départs Espace embarquement
- \$\frac{1}{2}\$ 3,2 millions de passagers attendus aux départs de CDG 2EM en 2025
- $\diamondsuit$  2 lightboxes de 54m² (14,44 x 3,74m)

144 200 € / 1 mois 388 300 € / 3 mois 700 700 € / 6 mois Pour un an: Contactez-nous Tarif brut hors frais techniques