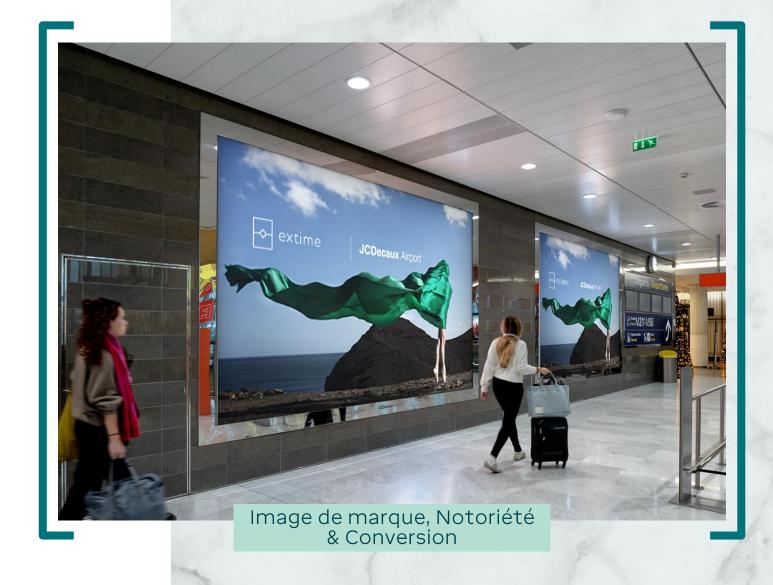

## Shopping Entrance Domination CDG 2EM

Des dispositifs grands formats et digitaux complémentaires, situés aux abords du Duty-Free, pour plus de visibilité, d'impact et de conversion.

- Paris-CDG 2EM Départs Espace après contrôle zone boutiquaire
- 3,4 millions de passagers attendus aux départs de CDG 2EM en 2025
- $\diamondsuit$  4 lightboxes de 10,7 $m^2$

1 pilier de 3,5m² avec 4 faces digitales

225 500 € / 1 mois 607 000 € / 3 mois 1095 300 € / 6 mois Pour 1 an : contactez-nous. Tarifs bruts hors frais techniques.