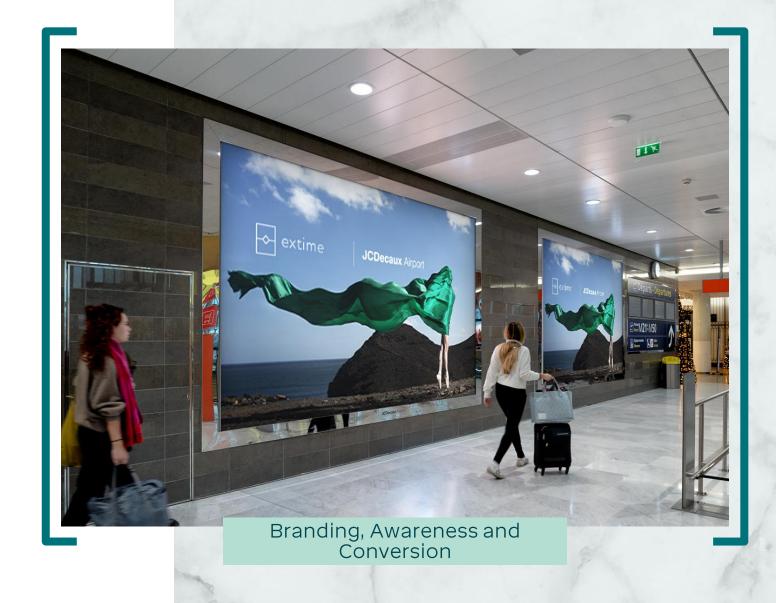

## Shopping Entrance Domination CDG 2EM

Complementary large-format and digital displays, located around the Duty-Free, for greater visibility, impact and conversion.

- Paris-CDG 2EM Departures Shopping area
- 3,4M passengers expected at CDG 2E Gate M departures in 2025
- ♦ 4 lightboxes 10,7sqm

1 pillar - 3,5sqm with 4 digital faces

225 500 € / 1 month 607 000 € / 3 months 1095 300 € / 6 months For 1 year: contact us. Gross rate excluding technical fees.