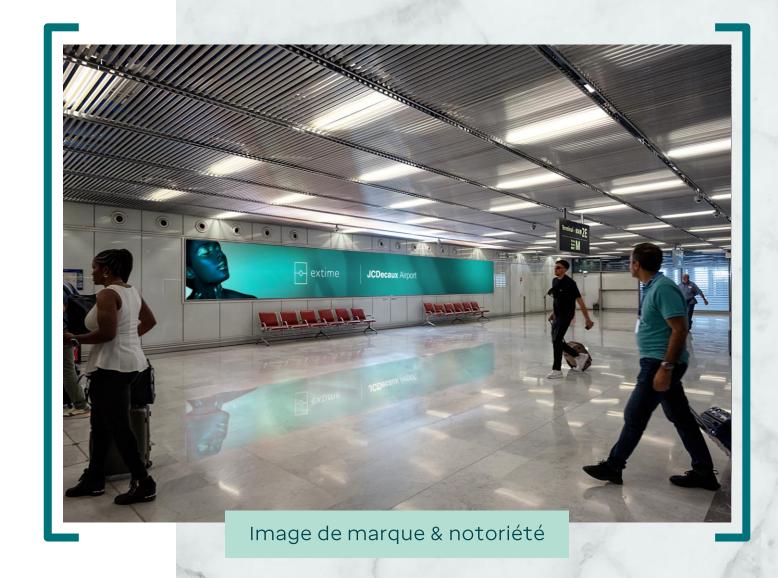

## Shuttle Station Lightbox CDG 2EM

Toucher l'ensemble des passagers internationaux aux départs de la porte M.

- Paris-CDG 2EM Départs Espace avant contrôle
- \$\frac{1}{2}\$ 3,2 millions de passagers attendus aux départs de CDG 2EM en 2025
- 1 lightbox de 21m2 (14,2 x 1,5m)

86 200 € /1 mois 249 900€ /3 mois 451 000 € /6 mois Pour un an: Contactez-nous Tarif brut hors frais techniques