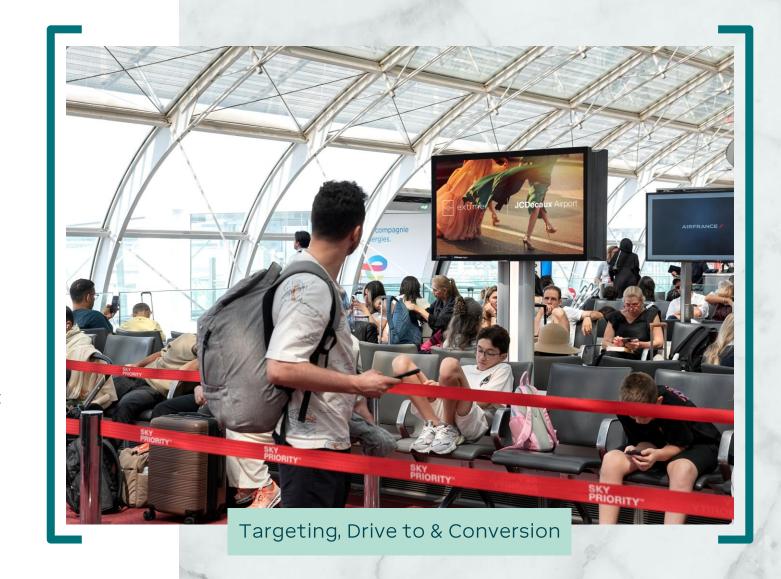

## **Airport TV**

Target all passengers in boarding areas for greater reach and impact

- Boarding CDG 1, 2A, 2AC, 2C, 2B, 2BD, 2D, 2E, 2F, 2G, 3, TGV Station & ORLY 1,2,3,4
- $\diamondsuit$  4,1 million of average traffic over 28 days
- 210 screens of 20 inches with 1/3 share of voice 30 seconds broadcast 3x/loop (30 sec spot)

51 300 € / 28 days Gross rate excluding techn<u>ical fees.</u>