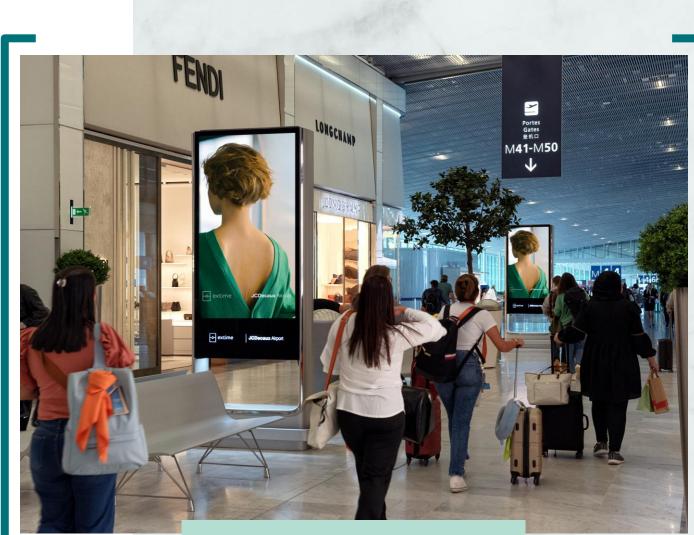

## Shopping Proxi DOOH

Activate the drive to store levers. Generate quality in-store traffic through communication as close as possible to airport shops.

> Shopping area - CDG 1, 2AC, 2C, 2B, 2BD, 2D, 2E, 2F, 2G, 3 & ORLY 1,2,3,4

> 4,1 million of average traffic over 28 days

Impressions: 52M over 28 days

224 screens of 75 or 85 inches with 1/8 share of voice - 30 seconds broadcast / loop (spot of 5x6, 3x10, 2x15 sec)

200 200 € / 28 days 150 200 € / 14 days Gross rate excluding technical fees.

extime

JCDecaux Airport

## Targeting, Drive to & Conversion

Non-contractual information and photos Silver period price Source: 2025 Extime JCDecaux Airport forecasts based on ForwardKeys Traveller Statistics data (March 2025)