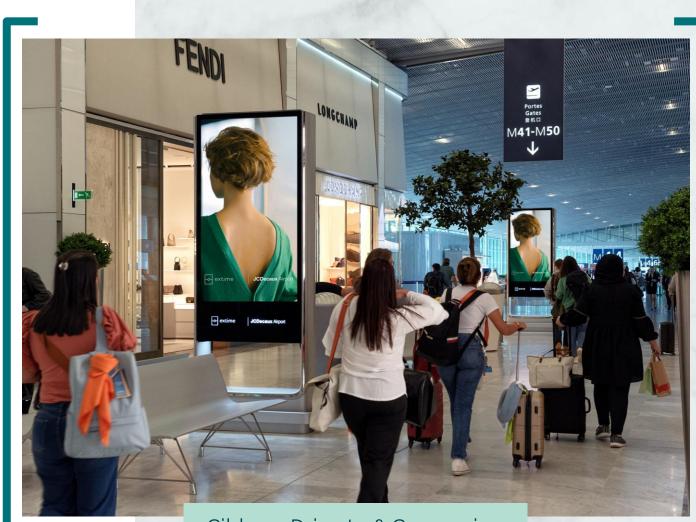

## **Shopping Proxi DOOH**

Actionner les leviers drive to store. Générer du trafic de qualité en magasin grâce à une communication au plus près des boutiques de l'aéroport.

- Espace boutiquaire CDG 1, 2AC, 2C, 2B, 2BD, 2D, 2E, 2F, 2G, 3 & ORLY 1,2,3,4
- > 4,1 millions de trafic moyen sur 28 jours
- > 52 millions d'impressions sur 28 jours
- > 224 écrans digitaux de 75 ou 85 pouces avec 1/8 part de voix 30 secondes de diffusion / boucle (spot de 5x6, 3x10, 2x15 sec)

200 200 € / 28 jours 150 200 € / 14 jours Tarifs bruts hors frais techniques.

Ciblage, Drive to & Conversion

Tarif basé sur 28 jours en période silver Informations & photomontage non contractuels Source : Prévisions 2025 Extime JCDecaux Airport sur la base des données ForwardKeys Traveller Statistics (base mars 2025)

extime JCDecaux Airport