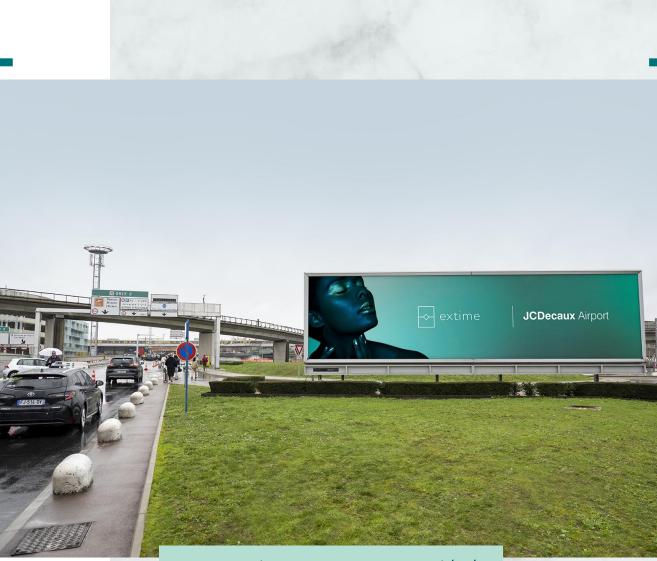

## Bon voyage grand outdoor Orly

Assurer une visibilité maximale via un mobilier situé à l'entrée de l'aéroport Paris-Orly.

🔆 Orly – Départs – Espace extérieur

- > 11,6 millions de passagers attendus aux départs d'Orly en 2025
- > 1 mobilier de 36m² (12 x 3m) éclairé de nuit

57 600 € /1 mois 155 100€ /3 mois 279 800€ /6 mois Pour un an : Contactez-nous Tarif brut hors frais techniques

extime

Image de marque & notoriété

JCDecaux Airport

Informations & visuel non contractuels ; Source : Prévisions 2025 Extime JCDecaux Airport sur la base des données ForwardKeys Traveller Statistics (base mars 2025)

## Bon voyage grand outdoor Orly

Maximum visibility via a display located at the entrance to Paris-Orly airport.

Orly – Departure – Outdoor area

- > 16,6 millions passengers expected at Orly departures in 2025
- > 1 display 36sqm(12 x 3m) lighted at night

**JCDecaux** Airport

57 600€ / 1 month 155 100€ / 3 months 279 800€ / 6 months For 1 year : Contact us Gross rate excluding technical fees

extime

Branding & Awareness

Non-contractual information and photomontage ; Source: 2025 forecasts from Extime JCDecaux Airport based on ForwardKeys Traveller Statistics data (Mars 2025).