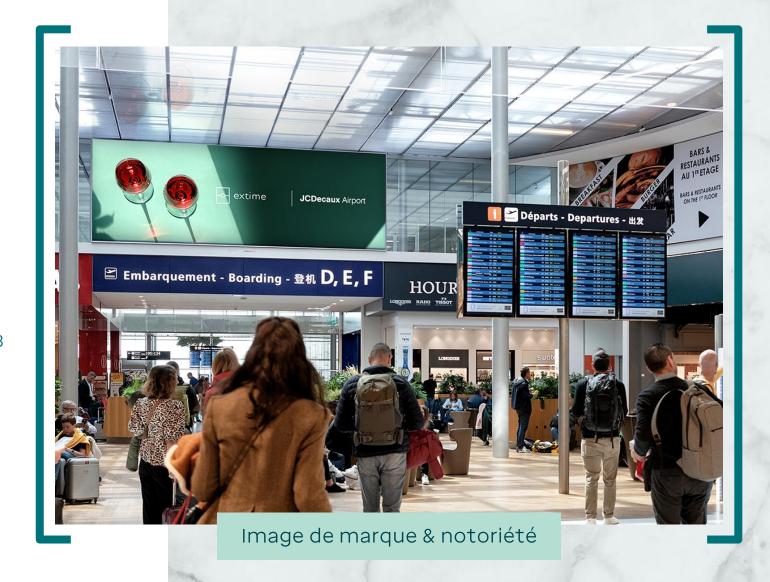

## Shopping emergence O3

Un dispositif emblématique au cœur de l'espace boutiquaire d'Orly 3

- Orly 3 Départs Espace boutiquaire
- 5,5 millions de passagers attendus aux départs d'Orly 3 en 2025
- $\Diamond$  1 lightbox de 34,1m<sup>2</sup> (9,92 x 3,4m)

## Shopping emergence O3

An iconic installation at the heart of the retail area of Orly 3.

- Orly 3 Departures Shopping area
- $\diamondsuit$  5,5M passengers expected at Orly 3 departures in 2025
- 1 lightboxe 34,1sqm (9,92 x 3,4m)