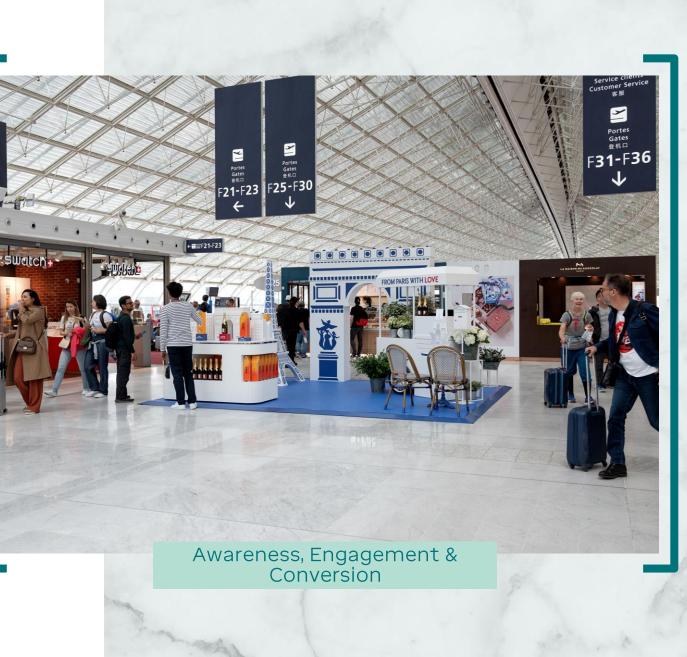

## Shopping Pop up CDG 2F1

Create a custom pop-up store for a unique brand experience at the heart of the retail space in the European terminal.

Paris-CDG 2F1 – Departures – Shopping area

> 314K passengers expected over 28 days at CDG 2F1 departures in 2025

> 1 pop-up of 20sqm(4 x 5m)

extime

107 100 € / 28 days Gross rate excluding technical fees

JCDecaux Airport