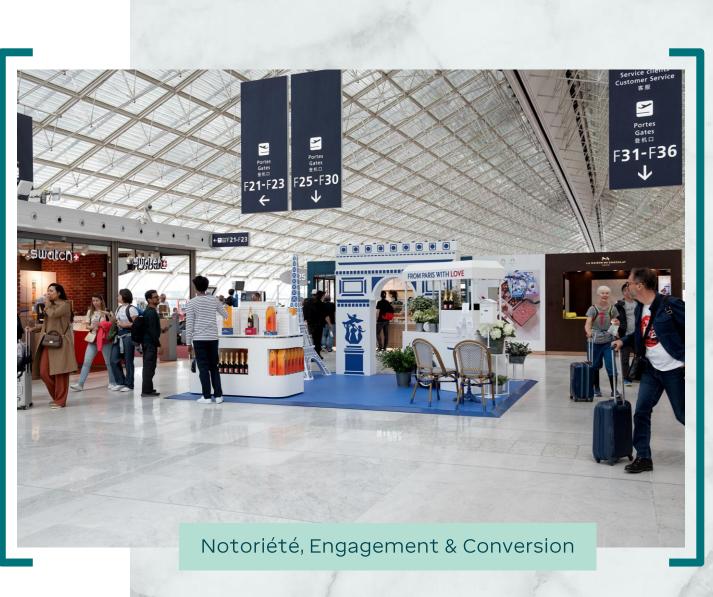

## Shopping Pop up CDG 2F1

Créer un pop-up store sur-mesure pour une expérience de marque unique au cœur de l'espace boutiquaire du terminal européen.

- Paris-CDG 2F1 Départs Espace boutiquaire
- > 314K passagers attendus sur 28 jours aux départs de CDG 2F1 en 2025

**JCDecaux** Airport

> 1 espace de 20m<sup>2</sup> (4 x 5m)

107 100 € brut / 28 jours Hors frais techniques

extime

Informations & visuel non contractuels ; Source : Prévisions 2025 Extime JCDecaux Airport sur la base des données ForwardKeys Traveller Statistics (base mars 2025)