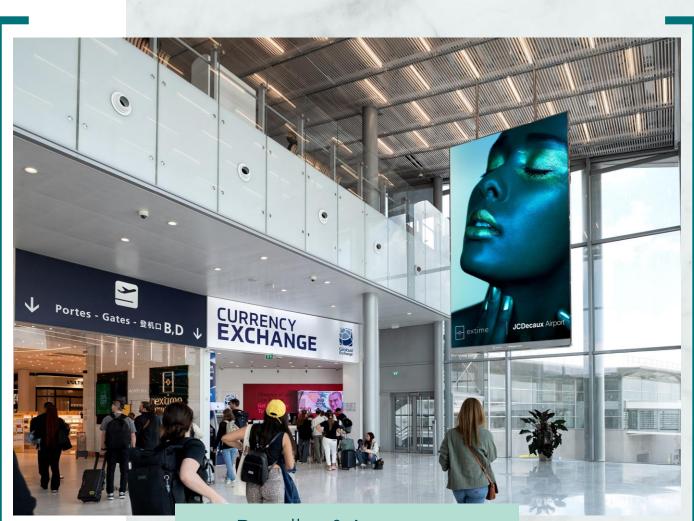

## Shopping Vertical Screen CDG 2BD

Communiquer sur le nouvel écran, stratégiquement situé en amont du Duty-Free, pour une visibilité inégalée auprès d'une audience captive.

> Paris-CDG 2BD – Départs – Espace avant Duty-Free

> 6,1 millions de passagers attendus aux départs de CDG 2BD en 2025

> Superficie globale : 15,2m² (2,88 x 5,28 m) situé à 3m du sol

170 500 € / 1 mois 459 000 € / 3 mois 828 200 € / 6 mois Pour 1 an : contactez-nous, Tarifs bruts pour 50% PDV, hors frais techniques.

## Branding & Awareness

JCDecaux Airport

Informations & photomontage non contractuels ; Source : Prévisions 2025 Extime JCDecaux Airport sur la base des données ForwardKeys Traveller Statistics (base mars 2025)