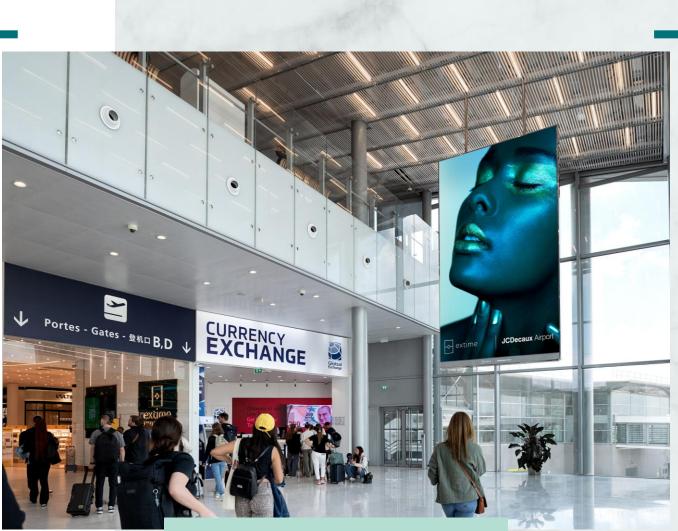

## Shopping Vertical Screen CDG 2BD

Communicate on the new screen, strategically located upstream of the Duty-Free, for unparalleled visibility to a captive audience.

Paris-CDG 2BD – Departures – Area before Duty-Free

 $\diamond$  6,1 millions passengers at CDG 2BD departures in 2025

> Total area : 15,2sqm (2,88 x 5,28 m) located 3 meters above the ground

170 500 € / 1 month 459 000 € / 3 months 828 200 € / 6 months For 1 year: contact us. Gross rate for 50% SOV, excluding technical fees.

## Branding & Awareness

JCDecaux Airport